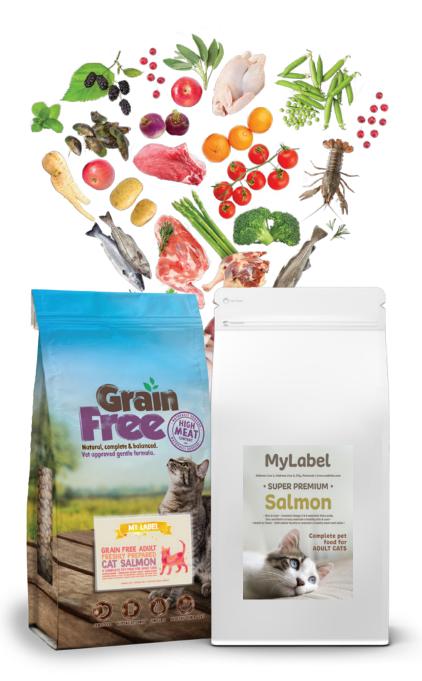

# CAT PRODUCT LIST

OUR EXPERTISE. YOUR SUCCESS

WE MAKE AND DELIVER THE WORLD'S FINEST PET FOOD

# Why do cats need a specific recipe?

# **Grain Free Chicken & Salmon** with Sweet Potato

✓ 75% Total Chicken & Salmon - Rich in essential amino acids, vitamins & minerals to help support healthy muscle growth.

Minimum 26% Freshly Prepared Proteins - Highly digestible and palatable multi-source of proteins, ideal for kittens.

essential fatty acids to promote healthy skin and

Composition: (Correct as of November 2019. Please refer to the product guide for the latest composition)

Chicken & Salmon 75% (including 20% Freshly Prepared Chicken, 19% Dried Chicken, 17% Freshly Prepared Salmon, 10% Dried Salmon, 5% Chicken Fat, 2% Chicken Stock & 2% Salmon Oil), Sweet Potato (21%), Potato, Brewer's Yeast, Minerals, Vitamins, Dried Carrot, Yucca Extract (190 mg/kg)