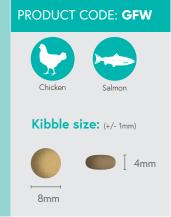

# **Grain Free Chicken & Salmon** with Sweet Potato

✓ 75% Total Chicken & Salmon - Rich in essential amino acids, vitamins & minerals to help support healthy muscle growth.

Minimum 26% Freshly Prepared Proteins - Highly digestible and palatable multi-source of proteins, ideal for kittens.

essential fatty acids to promote healthy skin and

Composition: (Correct as of November 2019. Please refer to the product guide for the latest composition)

Chicken & Salmon 75% (including 20% Freshly Prepared Chicken, 19% Dried Chicken, 17% Freshly Prepared Salmon, 10% Dried Salmon, 5% Chicken Fat, 2% Chicken Stock & 2% Salmon Oil), Sweet Potato (21%), Potato, Brewer's Yeast, Minerals, Vitamins, Dried Carrot, Yucca Extract (190 mg/kg)

Analytical Constituents: Crude Protein 38%, Crude Fat 18%, Crude Fibre 2%, Crude Ash 8%