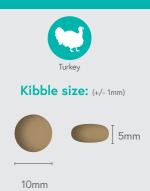

# **Grain Free Turkey with Sweet Potato**

✓ 60% Total Turkey - Rich in essential amino acids, vitamins & minerals to promote every day health and well-being.

Turkey 60% (including 46% Freshly Prepared Turkey, 14% Dried Turkey) Sweet Potato (27%), Potato Protein, Potato, Poultry Stock, Pea Protein, Omega 3 Supplement, Brewer's Yeast, Minerals, Vitamins, Dried Cranberry, Dried Carrot, Yucca Extract (190 mg/kg)

a soft & shiny coat.

support the immune function.

Analytical Constituents: Crude Protein 32%, Crude Fat 15.5%, Crude Fibre 2.5%, Crude Ash 8%